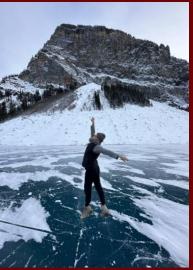

# Day 4: Wednesday, February 7, 2024 • Banff

It's time to strap on some skates. The gorgeous, frozen Lake Louise is cleared of snow daily, leaving a playground for all to enjoy. Whether working up an appetite for a light lunch on our own in the area, or snapping photos of the iconic location, we are creating memories to last a lifetime. This afternoon, we take a food tour of local establishments. The evening is free to enjoy dinner and perhaps a local bar spot on our own.