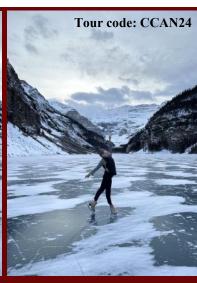

# Day 4: Wednesday, February 7, 2024 • Banff

It's time to strap on some skates. The gorgeous, frozen Lake Louise is cleared of snow daily, leaving a playground for all to enjoy. Whether working up an appetite for a light lunch on our own in the area, or snapping photos of the iconic location, we are creating memories to last a lifetime. This afternoon, we take a food tour of local establishments. The evening is free to enjoy dinner and perhaps a local bar spot on our own.