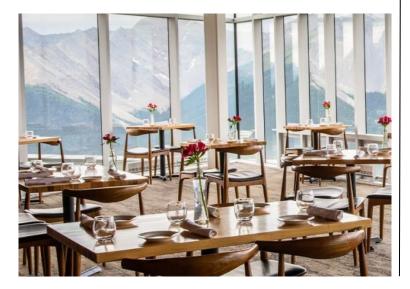

#### Day 2: Monday, February 5, 2024 • Banff

group dinner is at the rustic Grizzly House.

After breakfast at the hotel, we visit the Whyte Museum. On exhibit is artwork from local artists and the museum founders, the history of the area from early First Nations to the rise of tourism, and a collection of native artifacts. We have time on our own for lunch and to enjoy activities in the area before departing for the Banff Gondola. The amazing views from the gondola ride are amazing, but taking time to enjoy the sunset and those views while we enjoy dinner at the Sky Bistro are even better! We return to the hotel for the evening, where we might choose to visit a local bar with new friends.