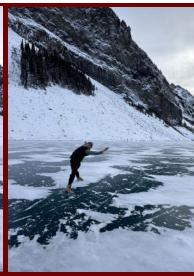

# Day 4: Wednesday, February 7, 2024 • Banff

It's time to strap on some skates. The gorgeous, frozen Lake Louise is cleared of snow daily, leaving a playground for all to enjoy. Whether working up an appetite for a light lunch on our own in the area, or snapping photos of the iconic location, we are creating memories to last a lifetime. This afternoon, we take a food tour of local establishments. The evening is free to enjoy dinner and perhaps a local bar spot on our own.