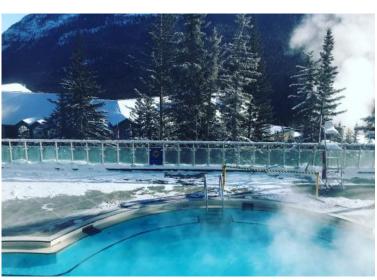

Meals: BD

Day 3: Tuesday, February 6, 2024 • Banff

For those who choose the optional dogsledding tour (extra cost \$250), we're off to see the puppies. We learn how to direct the dogs, their importance in traveling throughout the region during winter, and then take our hand on the sleds. The scenery takes your breath away. This is an outdoor activity, so dress warm. Those who choose to stay in town can have a leisurely morning enjoying the hotel amenities. We join up for lunch at Farm & Fire. This afternoon, everyone heads to Sulphur Mountain to warm up in Upper Hot Springs. The pools are filled with mineral-laden water that emerges from the mountain at an average temperature of 116. We return to Banff for dinner on our own.