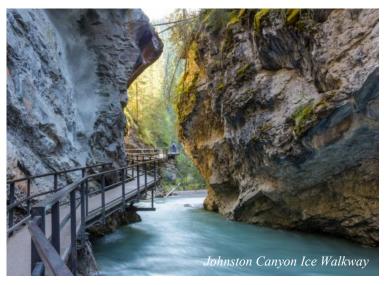

Day 1: Sunday, February 4, 2024 • Departure/Banff Welcome to Canada! We arrive into Calgary International Airport, where we meet our tour director after we clear customs and immigration. We take in the beauty of the Rocky Mountains in winter as we make our way to our hotel in Banff. Banff is a resort town located within the Banff National Park and is dominated by Mt. Cascade and Mt. Rundle. We have time to explore a bit with lunch on our own. Then, we take an incredible ice walk through Johnston Canyon, where snow covered limestone cliffs will impress. Our first