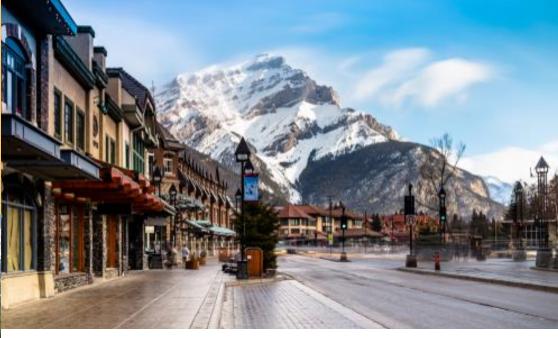

Day 1: Sunday, February 4, 2024 • Departure/Banff Welcome to Canada! We arrive into Calgary International Airport, where we meet our tour director after we clear customs and immigration. We take in the beauty of the Rocky Mountains in winter as we make our way to our hotel in Banff. Banff is a resort town located within the Banff National Park and is dominated by Mt. Cascade and Mt. Rundle. We have time to explore a bit with lunch on our own. Then, we take an incredible ice walk through Johnston Canyon, where snow covered limestone cliffs will impress. Our first