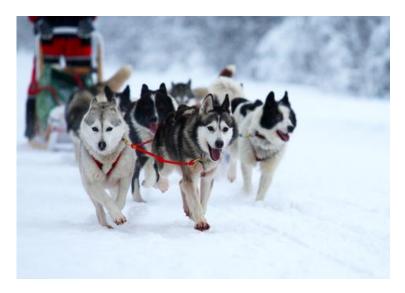

Meals: BD

Day 3: Tuesday, February 6, 2024 • Banff

For those who choose the optional dogsledding tour (extra cost \$250), we're off to see the puppies. We learn how to direct the dogs, their importance in traveling throughout the region during winter, and then take our hand on the sleds. The scenery takes your breath away. This is an outdoor activity, so dress warm. Those who choose to stay in town can have a leisurely morning enjoying the hotel amenities. We join up for lunch at Farm & Fire. This afternoon, everyone heads to Sulphur Mountain to warm up in Upper Hot Springs. The pools are filled with mineral-laden water that emerges from the mountain at an average temperature of 116. We return to Banff for dinner on our own.