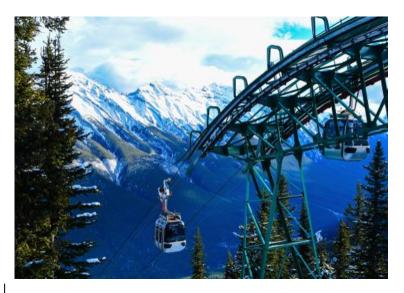

#### Day 2: Monday, February 5, 2024 • Banff

group dinner is at the rustic Grizzly House.

After breakfast at the hotel, we visit the Whyte Museum. On exhibit is artwork from local artists and the museum founders, the history of the area from early First Nations to the rise of tourism, and a collection of native artifacts. We have time on our own for lunch and to enjoy activities in the area before departing for the Banff Gondola. The amazing views from the gondola ride are amazing, but taking time to enjoy the sunset and those views while we enjoy dinner at the Sky Bistro are even better! We return to the hotel for the evening, where we might choose to visit a local bar with new friends.