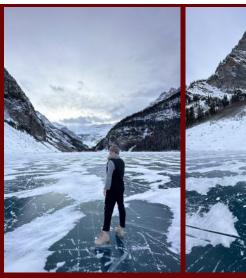

# Day 4: Wednesday, February 7, 2024 • Banff

It's time to strap on some skates. The gorgeous, frozen Lake Louise is cleared of snow daily, leaving a playground for all to enjoy. Whether working up an appetite for a light lunch on our own in the area, or snapping photos of the iconic location, we are creating memories to last a lifetime. This afternoon, we take a food tour of local establishments. The evening is free to enjoy dinner and perhaps a local bar spot on our own.