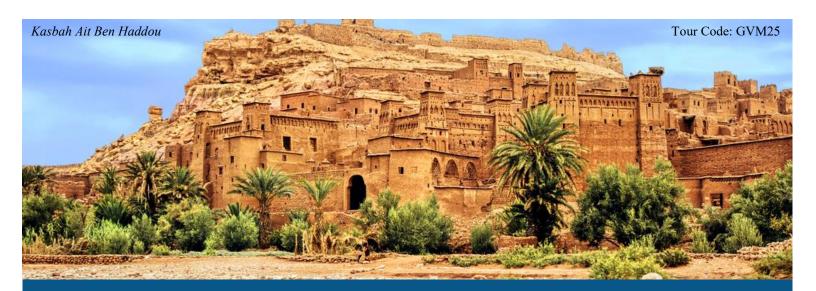

# Day 8: Friday, November 7, 2025 • Marrakech

We begin the day with a spectacular drive, with hundreds of Kasbahs lining the route. Stop at Kelaat M'Gouna, a town famous for cultivating roses. We stop at **Ouarzazate**, also known as "Morocco's Hollywood". Visit **Taourirt Kasbah**, considered one of the most beautiful kasbahs in Morocco. Visit the Atlas film studios where some of the most famous desert landscapes were and are still being shot. We stop at the fortress of **Ait Ben Haddou**, a UNESCO World Heritage Site since 1987. Ait Ben Haddou is immortalized in such films as "The Man Who Would Be King (film) (1975)", "Jesus of Nazareth (1977)", "The Last Temptation of Christ (1988)",