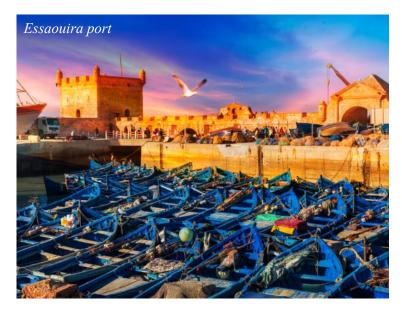

# Day 10: Sunday, November 9, 2025 • Marrakech

Today we enjoy a full day to explore and relax on our own. Or we enjoy an *optional full day excursion* to **Essaouira (\$90)**. This beach city is ideal for free time with a distinct multicultural feel, resulting from the large Portuguese, French, and Jewish populations that once called it home. Its mild climate and expansive stretches of ocean sand also place it among Morocco's top beach towns. Essaouira's walled medina was added to UNESCO's World Heritage list in 2001. The mellow atmosphere, narrow winding streets lined with colorful shops, whitewashed houses and heavy old wooden doors make it a wonderful place to stroll. Lunch at a local restaurant is included in the excursion. Late in the afternoon we transfer back to Marrakech. **B** 