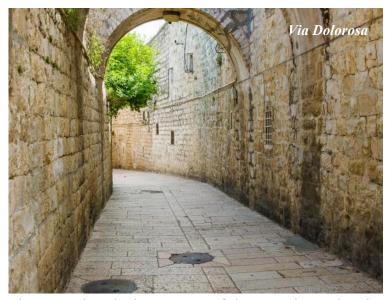

#### Day 9: Tuesday, November 12, 2024 • Jerusalem

We have an early morning visit of the Israel Museum to see the Shrine of the book and the Jerusalem Model of the second temple period. We enjoy a guided stroll in the old city, entering the city walls at St. Stephen's Gate, also known as Lion's Gate, and visit the Pool of Bethesda, site of the miraculous healing of a paralyzed man by Jesus. We walk the Via Dolorosa passing the Stations of the Cross to the Church of the Holy Sepulcher, the ancient site of the crucifixion and burial of Jesus. We then visit Gordon's Calvary, known as the Garden Tomb, a serene authentic first-century tomb that many believe was the site of the burial and resurrection. We return to our hotel for dinner. B/D