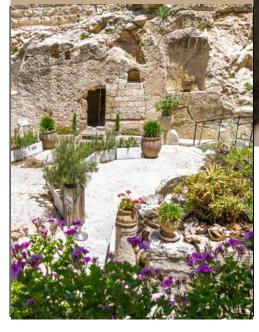

#### Day 9: Tuesday, November 12, 2024 • Jerusalem

We have an early morning visit of the Israel Museum to see the Shrine of the book and the Jerusalem Model of the second temple period. We enjoy a guided stroll in the old city, entering the city walls at St. Stephen's Gate, also known as Lion's Gate, and visit the Pool of Bethesda, site of the miraculous healing of a paralyzed man by Jesus. We walk the Via Dolorosa passing the Stations of the Cross to the Church of the Holy Sepulcher, the ancient site of the crucifixion and burial of Jesus. We then visit Gordon's Calvary, known as the Garden Tomb, a serene authentic first-century tomb that many believe was the site of the burial and resurrection. We return to our hotel for dinner. B/D