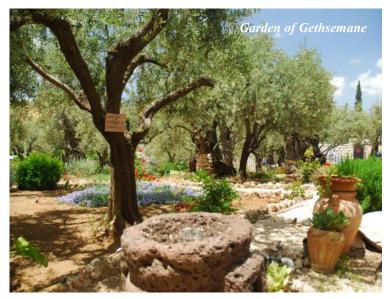

#### Day 7: Sunday, November 10, 2024 • Jerusalem

We start the day at the Mount of Olives, where we can view the Dome of the Rock and the al-Aqsa Mosque, the third holiest site of Islam, located on the traditional site of the ancient Temple Mount, where God commanded Abraham to offer his son Isaac as a sacrifice (Genesis 22:5 and 22:8). We then follow the traditional Palm Sunday route to the church known as Dominus Flevit ("the Lord weeps"). After viewing the Golden Gate, we walk downhill to Gethsemane, and visit the Church of All Nations, built atop the rock upon which Jesus prayed before his arrest. Then we drive to Mt. Zion to visit the Room of the Last Supper and the Church of St. Peter in Gallicantu, where Peter denied Jesus. This area affords the best view of early Jerusalem from the west. Here, according to tradition, was the house where the High Priest Caiaphas interrogated Jesus. Nearby is the Burnt House, which archeologists believe was destroyed at the time of the Roman conquest of Jerusalem in AD 70. The excavation, museum, and superb audio-visual presentation make this well worth the visit. We return to our hotel for dinner. **B/D** 