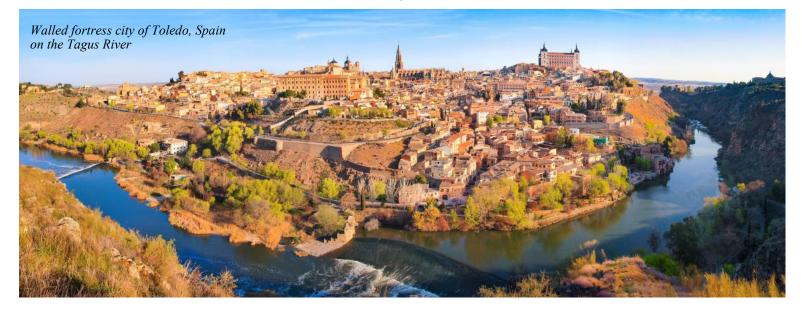

# Day 6: Wednesday, October 16, 2024 • Granada

We make our way south to Granada. We stop in Toledo, the walled fortress city and former capital of Spain. A city tour with a local guide includes the Alcázar, and Capilla de Santo Tomé. We also see how the Moors crafted beautiful damascene jewelry, a skill preserved in Toledo to this day. **B**, **D** 