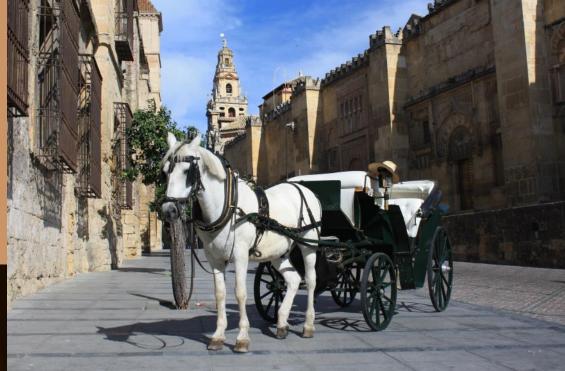

# Day 8: Friday, October 18, 2024 • Sevilla

This morning we make our way to Sevilla where a local guide gives us a tour of Sevilla. Our tour includes a visit to the great Gothic

Cathedral, the third largest church in the world, where Christopher Columbus and his son are believed to be entombed. We also visit the Reales Alcázares, the finest example of Mudéjar architecture in Spain, and Sevilla's royal residence. We stroll down the twisting alleyways and cobbled squares of Sevilla's old Jewish Quarters. Dinner is on our own tonight. **B** 