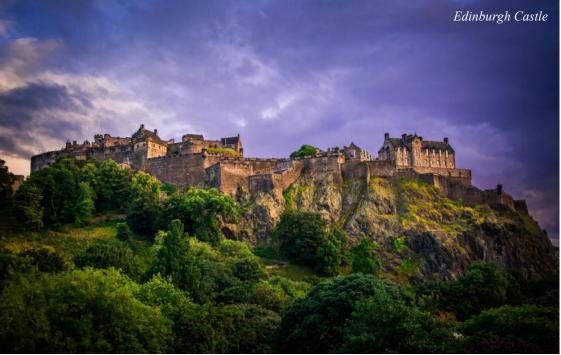

### Day 11: Friday, September 13, 2024 • Edinburgh

This morning we enjoy a panoramic tour of Edinburgh, a beautiful city, often referred to as the "Athens of the North!" Highlights will include the Walter Scott Monument, the elegant Prince's Street, architectural wonders, plus much more! We have an inside tour of Edinburgh Castle, with its foreboding ramparts and walls, amazing city views, Crown jewels, and the siege gun, Mon's Meg. The afternoon is open for options, an opportunity to visit museums or Queen Elizabeth II's Yacht "Britannia", explore botanical gardens or the zoo, or perhaps shop for that special "Scottish Tweed." This evening we celebrate a "Spirit of Scotland evening" with dinner as our journey through Ireland and Scotland comes to an end. **B**, **D** 