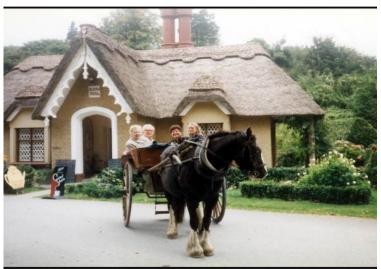

### Day 5: Saturday, September 7, 2024 • Killarney

This morning we travel along one of the most scenic roads in the world: the Ring of Kerry. Sites such as Ladies View, McGillycuddy's Reeks, Waterville and Cahersiveen come to life as we negotiate narrow, winding roads with unforgettable views. In the afternoon, we explore Killarney National Park before returning to Killarney on a jaunting cart, an open horse-drawn carriage. Dinner tonight is on our own. Perhaps tonight is a night for an informal pub crawl! **B** 