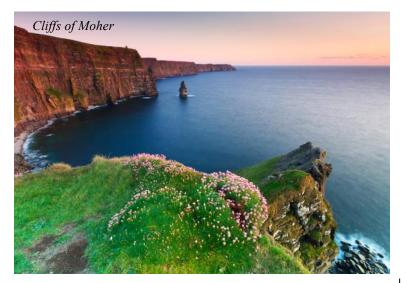

### Day 2: Wednesday, September 4, 2024 • Clifden

Upon arrival in Shannon, we clear customs and meet our coach and driver. We begin our scenic adventure with a drive through Ireland's emerald-green countryside to the Cliffs of Moher on the west coast. Included in our visit to the breathtaking landscapes is the Cliff's Exhibition where we learn the story of the cliffs and the seabirds they protect. Next, we drive through the Burren, an eerie landscape filled with rock formations, monuments and boulders. We arrive at our hotel in time to relax before dinner. **D** 