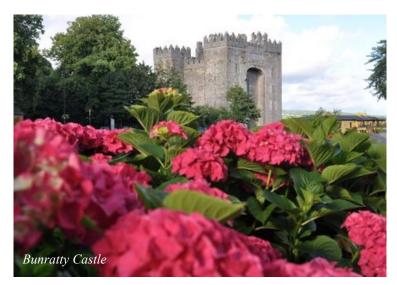

### Day 4: Friday, September 6, 2024 • Killarney

Following breakfast, we stop at Bunratty Castle and Folk Park. While the castle contains furniture and paintings from the 15th and 16th centuries, the park consists of 25 acres of reconstructed farmhouses, cottages and shops from the 19th century. There is even a tiny village with a blacksmith, pub and post office. We drive through Limerick, Ireland's third largest city before stopping in Adare, Ireland's prettiest village with thatched cottages and colorful gardens on the wooded banks of the River Maigue. We continue south to Killarney, making stops along the way to explore more of the beautiful Emerald Isle. **B**, **D** 