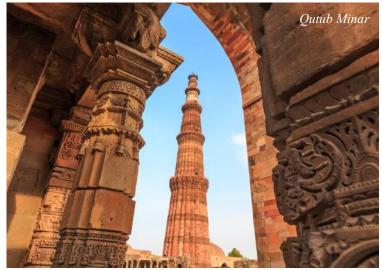

#### Day 3: Thursday, February 20, 2025 • Delhi

We take a city tour of Old Delhi, driving past and photographing the Red Fort, a UNESO World Heritage Site. Opposite the fort are the black and white onion dome minarets of the Jama Masjid, the most elegant mosque in India. We visit Raj Ghat, a memorial complex, where a black marble platform was raised to mark the spot where Mahatma Gandhi was cremated in 1948. We drive through the old city and photograph the Presidential Palace and the Secretariat buildings (the center of all government activity) and continue to the World War I Memorial Arch, the India Gate. We visit Humayun's Tomb, built in 1565 AD by his grieving widow Haji Begum. We also visit the Qutub Minar, a UNESCO World Heritage Site. The minaret is surrounded by several historically significant monuments including Quwat-ul-Islam Mosque and the much older Iron Pillar of Delhi that weighs six tons and is made of 98% wrought iron. Overnight in Delhi. B