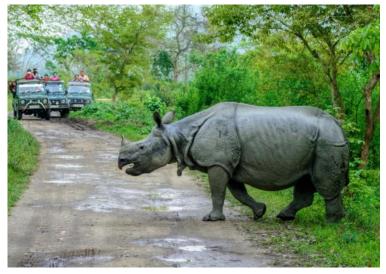

#### Day 4: Friday, February 21, 2025 • Chitwan National Park

We transfer to Delhi airport to board an international flight for Kathmandu, the capital of Nepal. Nepal contains 8 of the world's 10 highest peaks, including Mount Everest - the world's tallest. Upon arrival, we drive to **Chitwan National Park**, the first national park in Nepal. It was established in 1973 and granted the status of a world heritage site in 1984. This wildlife reserve is home to 68 mammal species and is especially renowned for its protection of One Horned Rhinoceros, Royal Bengal Tiger, and Gharial Crocodile. We explore the park and look for the famous white rhinoceros, deer, antelopes, monkeys, tigers, leopards, and more than 500 birds. **B/L/D** 

Days 5 and Day 6: Saturday and Sunday, February 22-23, 2025 • Chitwan National Park

These two days are full of jungle activities. We observe the wild animals and birds when we enter the jungle on an elephant safari. With a canoe ride we pass the shores of the rivers full of amazing crocodiles and beautiful birds. Stretch your legs on a jungle walk in the forest with a knowledgeable guide. In the evening we watch a Tharu cultural dance show. The locals perform a dance showcasing their culture, art and lifestyle wearing ethnic dresses. B/L/D