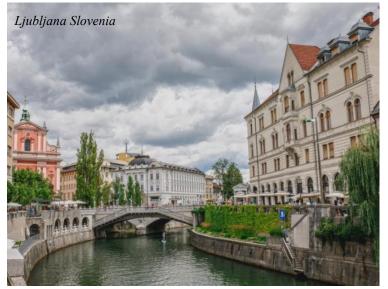

## Day 8: Thursday, September 19<sup>th</sup>, 2019 • Ljubljana - Lake Bled

Today we travel to neighboring Slovenia where we tour Ljubljana, the capital and largest city known for its for its green spaces, curving Ljubljana River and city's old town lined with outdoor cafes. Our guide introduces us to important sites such City Hall, Cathedral of St. Nicholas, Triple Bridge or Tivoli Park among others. We then continue to the Julian Alps and settle in Bled. Dinner tonight is at a restaurant overlooking the emerald green water of Lake Bled. Wine is included tonight. **B**, **D** 