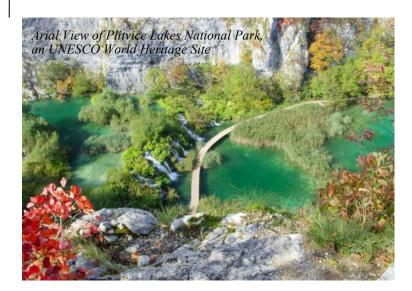

#### Day 7: Wednesday, September 18<sup>th</sup>, 2019 • Plitvice Lakes

This morning we continue up north to amazing Plitvice Lakes National Park, a forest reserve in central Croatia. We travel through a chain of terraced lakes joined by waterfalls that expand into a limestone canyon. Included in our tour is a boat ride on the Lake Kozjak and a panoramic train ride! Dinner tonight is at our hotel. **B**, **D** 