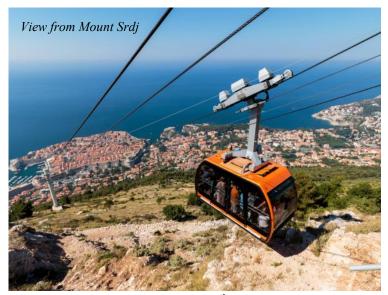

# Day 3: Saturday, September 14<sup>th</sup>, 2019 • Dubrovnik

This morning we meet a local guide who takes us around Old Town. We see the walls of Dubrovnik dating back to the 16<sup>th</sup> century, and we also visit Rector's Palace, a 14<sup>th</sup> century Gothic-Renaissance palace museum. Later, we take a cable car up to Srd Hill for breathtaking views of the city, the crystal-clear Adriatic Sea, and many islands surrounding Dubrovnik. Tonight, we share dinner at a local restaurant with live music entertainment. **B**, **D** 