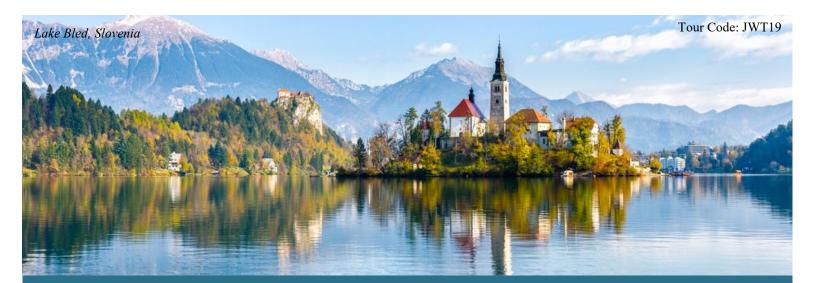

## Day 8: Thursday, September 19<sup>th</sup>, 2019 • Ljubljana - Lake Bled

Today we travel to neighboring Slovenia where we tour Ljubljana, the capital and largest city known for its for its green spaces, curving Ljubljana River and city's old town lined with outdoor cafes. Our guide introduces us to important sites such City Hall, Cathedral of St. Nicholas, Triple Bridge or Tivoli Park among others. We then continue to the Julian Alps and settle in Bled. Dinner tonight is at a restaurant overlooking the emerald green water of Lake Bled. Wine is included tonight. **B**, **D** 

# Day 9: Friday, September 20<sup>th</sup>, 2019 • Lake Bled

It is a busy day ahead of us. First, we travel to Postojna Cave, a karst cave formation in southwestern Slovenia. There we take a guided tour by the cave train and admire the cave's passages, tunnels and amazing halls. We then return to Lake Bled where we take a "pletna" boat ride to a picturesque island in the middle of the lake to explore the Pilgrimage Church of the Assumption of Maria. We return to Bled and visit Bled Castle, a medieval castle overlooking Lake Bled. **B** 