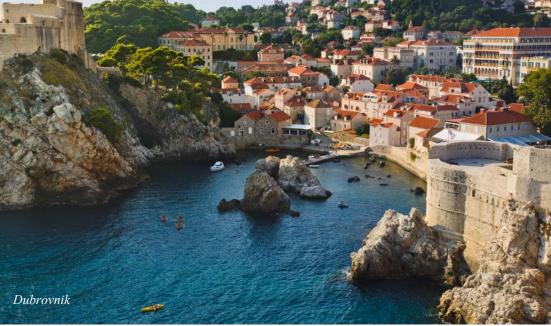

**Day 1: Thursday, September 12<sup>th</sup>, 2019 • Depart US** Our adventure begins on a transatlantic flight over to Dubrovnik, a city on the Adriatic Sea in southern Croatia.

# Day 2: Friday, September 13<sup>th</sup>, 2019 • Dubrovnik

Upon arrival in Dubrovnik, we meet our tour guide and transfer to our hotel where we enjoy a welcome dinner. **D** 

# Day 3: Saturday, September 14<sup>th</sup>, 2019 • Dubrovnik

This morning we meet a local guide who takes us around Old Town. We see the walls of Dubrovnik dating back to the 16<sup>th</sup> century, and we also visit Rector's Palace, a 14<sup>th</sup> century Gothic-Renaissance palace museum. Later, we take a cable car up to Srd Hill for breathtaking views of the city, the crystal-clear Adriatic Sea, and many islands surrounding Dubrovnik. Tonight, we share dinner at a local restaurant with live music entertainment. **B**, **D** 

### Day 4: Sunday, September 15<sup>th</sup>, 2019 • Dubrovnik

Our local guide meets us again this morning and together we walk to Stradun, a favorite promenade and gathering place of Dubrovnik. We visit a grand baroque cathedral, St. Saviour Church, Dubrovnik Synagogue and Franciscan Monastery. The rest of our day is free to seek individual interests. **B** 